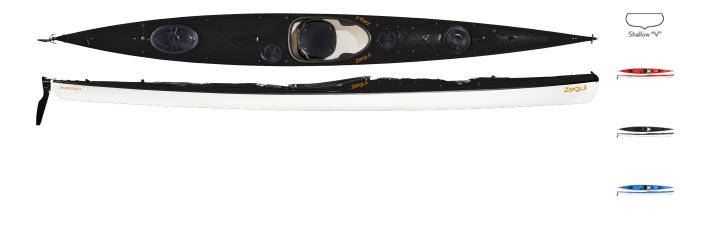

# Zegul Searocket is a revolutionary kayak with perfect blend of stability and speed designed for broad range of kayakers.

Searocket offers the opportunity to catch waves faster and stand out from crowd with confidence. The Zegul Searocket has an exceptional hull design, which makes the boat suitable even for beginners. Our Searocket can be considered as the peak of the sea kayaking.

#### FEATURES

| Material        | Composite                |
|-----------------|--------------------------|
| PCS             | No                       |
| Length          | 550 cm (18')             |
| Width           | 54 cm (21¼″)             |
| volume          | No                       |
| Capacity Approx | 140 kg (309 lbs)         |
| Cockpit         | 82 × 42 cm (32¼" × 16½") |

| Weight A-Core      | 27 kg (60 lbs)                  |
|--------------------|---------------------------------|
| Storage: Front     | round hatch 24 cm (10")         |
| Storage: Rear      | oval hatch 44x26 cm (17"x10¼'') |
| Storage: Day hatch | 15 cm (6'')                     |
| Storage: Mini-box  | 15 cm (6'')                     |
| Rudder/SKEG        | No                              |
| Purpose            | racing                          |
| Sprayskirt size    | L: 87.5 x 51.5 cm (34½" x 20½") |

### AVAILABLE IN THESE COLORS