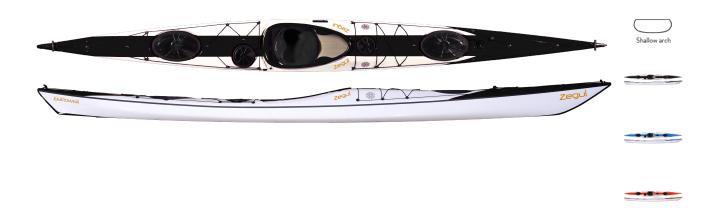

#### The Empower is a full bodied sea kayak made for long trips and expeditions.

The Empower kayak acts almost like a play boat when put on edge. The Empower kayak has soft chines and a long water line. The hull's profile is rounded and the rocker is moderate to handle big seas. The four hatches are all beautifully recessed into the deck and packs with ease for extended trips or just for a weekend getaway. The knee hatch holds gear like an VHF radio or cell phone and small water bottle. The day hatch has lots of room for other stuff needed while at sea.

#### **FEATURES**

Material Composite

PCS No.

Length 556 cm (18'3")

Width 53 cm (21")

volume No

Capacity Approx 178 kg (393 lbs)

Cockpit 82,5 x 40 cm (32½" x 15¾")

Weight A-Core 27 kg (60 lbs)

Storage: Front  $44 \times 26 \text{ cm } (17'' \times 10^{1}/4'')$ 

Storage: Rear 44 x 26 cm (17" x 101/4")

Storage: Day hatch 20 cm (8")

Storage: Mini-box 15 cm (6")

Rudder/SKEG Rudder + Skeg

Purpose touring/expeditions

Sprayskirt size L:  $87.5 \times 51.5 \text{ cm} (34\frac{1}{2} \times 20\frac{1}{2})$ 