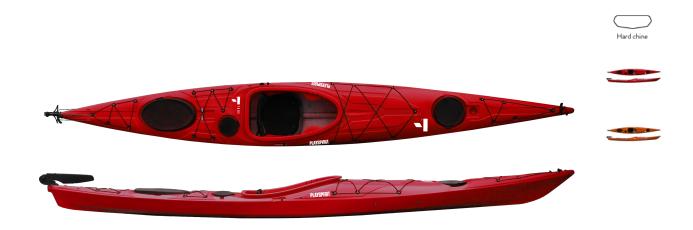

## ABOUT PLAYSPIRIT PE

PlaySpirit PE is designed to keep things fun. With rocker hull-shape this is a playful kayak. PlaySpirit handles great in the waves and is also rather easy to roll. With a hard chine and a Vshaped bottom with fine endings at the bow and stern, this kayak is made to maneuver. A set of three storage hatches can fit your gear easily in addition to numerous cords on the deck. PlaySpirit PE comes with a skeg and rudder combination.

## STANDARD FEATURES

Rudder/skeg