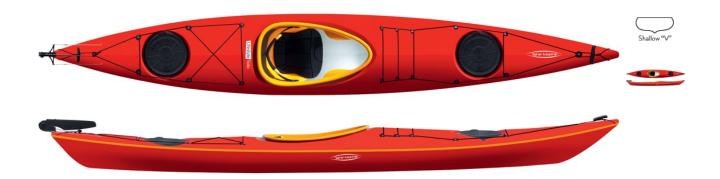

#### Solo is a stable day-touring kayak made for smaller size paddlers and for beginners.

Lifestyle Solo is extremely stable with an oversized cockpit that provides easy entry and exit. Lifestyle Solo has an exceptional handling, but also a surprising amount of speed to keep things fun. Lifestyle Solo is equipped with two round hatches for easier packing and access to your equipment.

In standard Lifestyle Solo has no rudder installed and can be easily paddled with out one, but optionally the complete rudder set can be installed.

Capacity Approx 100 kg (220 lbs)

Cockpit 75x42 cm (29½"x16½")

Storage: Front round hatch 24 cm (10")

Storage: Rear round hatch 24 cm (10")

Rudder/SKEG No

Purpose sea / touring

Sprayskirt size M: 81,5 x 51 CM (32" x 20")