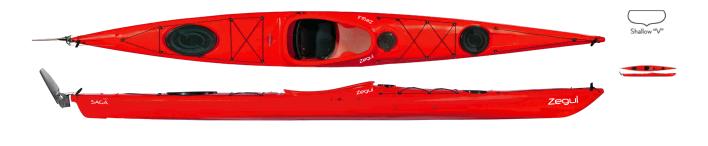

## ABOUT SAGA

Saga kayaks are fast, efficient and a joy to paddle. Saga features a shallow V-shaped hull which ensures fast acceleration, speed, and a nice balance between maneuverability and tracking. It suits for a wide range of kayakers with different skill levels. Saga can handle a variety of paddling conditions on the ocean and is equipped with three hatches and spacious storage compartments for all the equipment you may need. Saga is an excellent choice for exercise and longer expeditions.

The Saga series kayaks are equipped with the SmartTrack rudder system and a retractable skeg.

| Material        | PE                           |
|-----------------|------------------------------|
| PCS             | No                           |
| Length          | 505 cm (16'7")               |
| Width           | 54 cm (21¼")                 |
| volume          | No                           |
| Capacity Approx | 130 kg (287 lbs)             |
| Cockpit         | 88,5x49 cm (345⁄/''x191⁄3'') |
| Cockpit depth   | 36 cm (14¼")                 |
| Weight PE       | 28 kg (61 lbs)               |
| Storage: Front  | round hatch 24 cm (10")      |
|                 |                              |