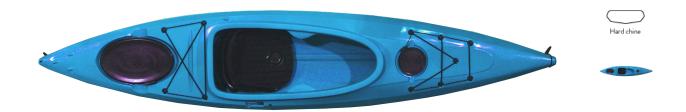

### Fit 111 is a stable day-touring kayak. This kayak provides increased speed.

Fit 111 glides well and tracks straight. It has a comfortable and generous sized cockpit making it easier to enter the boat. Short length keeps it manoeuvrable and also very easy to handle outside the water. Suits best for kayaking in inland waters.

#### **FEATURES**

Material PE

PCS No

Length 337 cm (9'6")

Width 72 cm (30")

volume No

Capacity Approx 130 kg (286 lbs)

Cockpit 115 cm x 50 cm  $(45\frac{1}{4}\text{''} x 19\frac{3}{4}\text{''})$ 