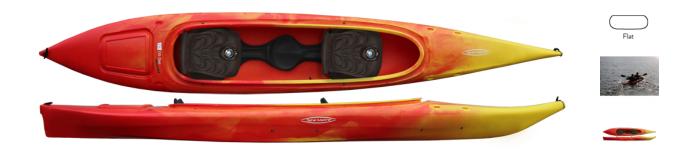

## TAHE MARINE FIT 155 RELOADED DELUXE

## ABOUT FIT 155 RELOADED DELUXE

Tahe Marine Fit 155 Duo Reloaded is a tandem kayak for paddlers of different skill levels. It is durable and comfortable kayak that is best for paddling on lakes & rivers.

The Reloaded is more comfortable version of the Fit 155 Reloaded Base. The Deluxe version has been upgraded with two new padded seats that add extra comfort to your paddling trips. Fit 155 Reloaded Deluxe tracks good and is extremely stable.

## **FEATURES**

Material PE

PCS No

Length 472 cm (15' 6")

Width 76,2 cm (28½")

volume No

Cockpit 49 cm x 218 cm (19" x 46½")

Weight PE 36-38 kg (79-84 lbs)