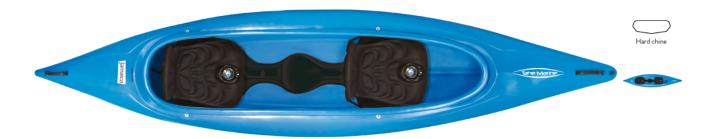

# Jamaica Deluxe is a super stable tandem kayak with two comfort seats and an extra child seat in the middle.

It is a comfortable kayak perfect for family outings. Get out and enjoy calm water paddling and light currents in comfort. Jamaica Deluxe features one center child's seat and two comfortable padded adult seats with handy cup holders.

#### **FEATURES**

Material PE

PCS No

Length 375 cm (12'3")

Width 85 cm (33")

volume No

Capacity Approx 200 kg (440 lbs)

Cockpit 218 x 56 cm (85" x 22")

Cockpit depth 35 cm (13")

Weight PE 33-36 kg (73-79 lbs)

Rudder/SKEG No

Purpose recreational