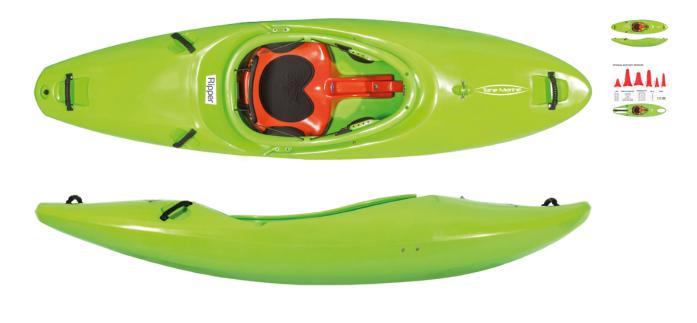

#### Steep creeking or if you are just learning and want a forgiving boat, the Ripper is it.

The hull delivers the ability to turn on a dime and the precision to carve beautiful eddy turns. The Ripper comes with a roomy cockpit and with 20 kg fully fitted it's still a lightweight creek boat.

#### FEATURES

| Material | PE             |
|----------|----------------|
| PCS      | No             |
| Length   | 258 cm (8'5'') |
| Width    | 67 cm (26.4'') |
| Volume   | 300 l (79 gal) |

| volume          | No                            |
|-----------------|-------------------------------|
| Capacity Approx | 75-100 kg (165-240 lbs)       |
| Cockpit         | 89 x 54 cm (35'' x 21'')      |
| Cockpit depth   | 38 cm (15'')                  |
| Weight PE       | 20-22 kg (44-49 lbs)          |
| Rudder/SKEG     | No                            |
| Purpose         | No                            |
| Sprayskirt size | XI: 94 x 54.5 cm (37" x 21½") |