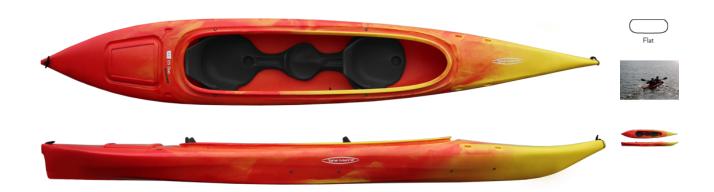

## TAHE MARINE FIT 155 RELOADED BASE

## ABOUT FIT 155 RELOADED BASE

Tahe Marine Fit 155 Duo Reloaded is a tandem kayak for paddlers of different skill levels. It is durable and roomy kayak that is best for paddling on lakes & rivers.

The Reloaded is a renewed version of the Fit 155 Duo. The new version has been upreared with a keel & new comfortable seats. It also tracks better and has more stability.

This kayak can fit 3 people (2 adults + 1 child)

## **FEATURES**

Material PE

PCS No.

Length 472 cm (15' 6")

Width 76,2 cm (28½")

volume No

Cockpit 49 cm x 218 cm (19" x 46½")

Weight PE 36-38 kg (79-84 lbs)