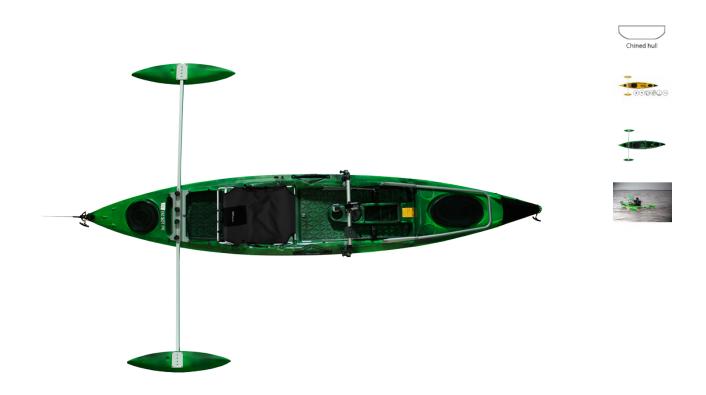

## Fit 132 SOT PE Deluxe Angler comes with:

- Deluxe seat
- Paddle holder, cup holder
- Rudder & adjustable foot control
- 1 front & 1 rear hatch, Mini-Box
- 1 rear & 1 front storage area with netting
- Stand up bar (5)
- Anchor 5kg and 20m anchor rope (4)
- Two rod holders behind seat
- Mounting site for echo-sounder or other equipment (2)
- 2 pontoons and brackets for mounting (6)

Weight PE 28–30 kg (62–66 lbs)

Storage: Front oval hatch 44x26 cm (17"x101/4")

Storage: Rear round hatch 24 cm (10")

Storage: Mini-box 10 cm (4")

Rudder/SKEG No

Purpose fishing

Pontoons 95x20 cm (37½"x20¾")