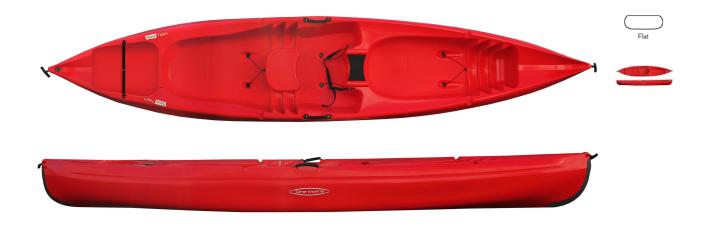

## Aqua Team tandem sit-on-top design allows easy entry to accommodate paddlers of any size.

This kayak has two adult size seats and one child seat in the middle. The extra space can also be used for storing gear.

The Team is a strong and robust kayak, which makes it unassailable to rough conditions like low depth rivers. This kayak also has extra reinforcement at the bow which adds to the durability. A total of 7 drainage plugs have also been implemented into the design. The Team suits for paddlers who are looking for a budget kayak with light weight and high stability. It can also be an ideal choice for fishing minded paddlers.