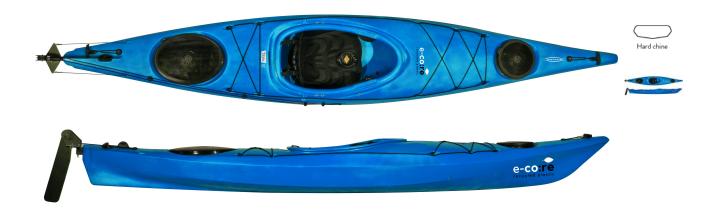

#### A capable & nimble compact sea kayak with good glide & stability.

A slightly upturned bow cuts through chop easily & ample storage capacity in the bow & stern with bulkheads help keep your gear dry. Fully adjustable cockpit includes: Comfortable PE seat with adjustable backrest, thigh braces & footrests.

#### **FEATURES**

Material PE
PCS No
Length 375 cm (13'3")
Width 62 cm (24")
Volume 340 l (89 gal)
volume No
Capacity Approx 140 kg (286 lbs)

Cockpit 85 x 48 cm (32" x 18")

Cockpit depth 37 cm (14")

Weight PE 23-25 kg (50-55 lbs)

Storage: Front round hatch: 24 CM (10")

Storage: Rear oval hatch: 44X26 CM (17"X101/4")

Rudder/SKEG No

Purpose recreational