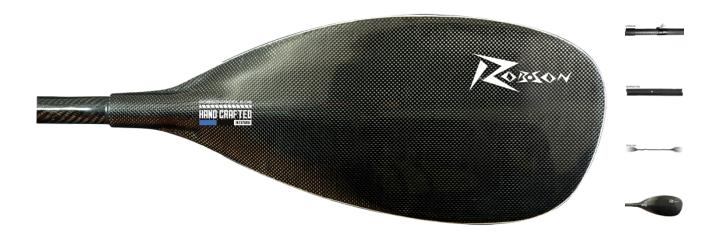

## HIGH PERFORMANCE FULL FOAM CORE WITH VECTRAN

Large blades for well conditioned paddlers running big water and creeks. Buoyant, light & responsive, powerful catch to release.

Options: Straight shaft, ProLogic, one part/take apart

## FEATURES

| Length         | 190 - 200 cm                    |
|----------------|---------------------------------|
| Shaft          | Carbon                          |
| Blade          | 41 x 21 cm, 720 cm <sup>2</sup> |
| Blade material | Carbon, Full Foam Core          |
| Approx weight  | 950 g                           |
| Size           | No                              |