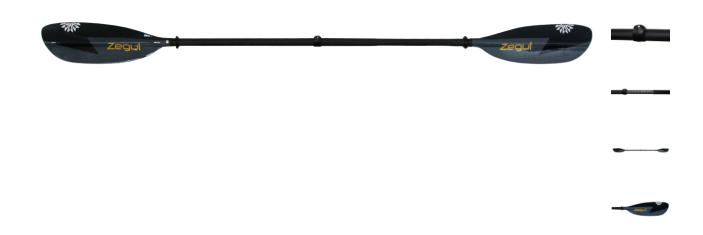

## **ZEGUL THUNDER**

## ABOUT THUNDER

Thunder paddle has mid-sized, low angle blades, making the paddling truly effortless. The smaller blades are gentle on the joints, yet providing a well balanced and powerful stroke.

All Zegul paddles are equipped with a Quick lock break down system. Quick lock is a durable paddle lock that allows angle fixation and has adjustable length up tp 10 cm.

## **FEATURES**

| ShaftOval CarbonBlade480 x 165 mmMaterial BlattFiberglassApprox weight910 gSizeNovolumeNo | Length         | 215 cm       |
|-------------------------------------------------------------------------------------------|----------------|--------------|
| Material Blatt Fiberglass Approx weight 910 g Size No                                     | Shaft          | Oval Carbon  |
| Approx weight 910 g Size No                                                               | Blade          | 480 x 165 mm |
| Size No                                                                                   | Material Blatt | Fiberglass   |
|                                                                                           | Approx weight  | 910 g        |
| volume No                                                                                 | Size           | No           |
|                                                                                           | volume         | No           |