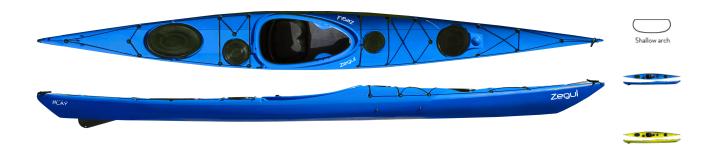

# Arrow Play LV PE is a low volume performance sea kayak with a tight fit and excellent maneuvering and playing capabilities.

The hull has significant rocker and high volume in the bow to avoid diving when riding down the wave. The midsection has a slightly rounded profile making it very smooth form edge to edge. This combined

with the hard chines make the Play LV PE a joy to paddle whether you enjoy the rough stuff or just want a sea kayak that responds instantly to your moves.

The deck line outfitting is practical and the overhang in the bow has been lowered and extended. The beauty of this kayak is the versatility – it fits wide range of paddlers in almost all skill levels. It is stable without sacrificing maneuverability and it has good amount of speed.

### AVAILABLE IN THESE COLORS