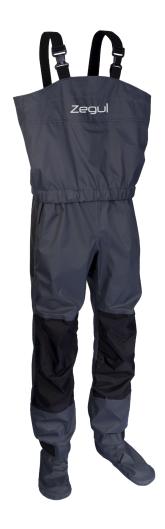

## **ZEGUL BIB OVERALLS**

## **ABOUT BIB OVERALLS**

Bib Overalls are durable, breathable and waterproof which can be combined with a waterproof jacket to create a twopiece semi drysuit. Unisex model.

Color: Grey

**PRODUCT SIZE** 

## **FEATURES**

Option No volume No Material No Material 3ply Nylon Ripstop fabric; 210D Nylon Ripstop PU coated The hem of upper chest part with elastic Waist adjustment. Knees & ankles 210D Nylon Ripstop PU coated on seat and knees to increase abrasion resistance. Adjustable flap at the ankles.