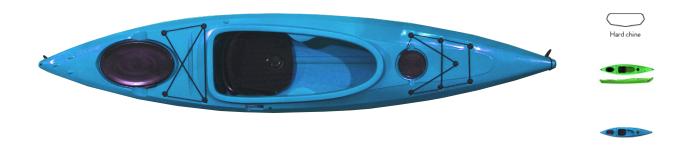

### Fit 111 is a stable day-touring kayak. This kayak provides increased speed.

Fit 111 glides well and tracks straight. It has a comfortable and generous sized cockpit making it easier to enter the boat. Short length keeps it manoeuvrable and also very easy to handle outside the water. Suits best for kayaking in inland waters.

#### **FEATURES**

matériau PE

PCS No

Longueur 337 cm (9'6")

Largeur 72 cm (30")

volume No

Capacité 130 kg (286 lbs)

Cockpit 115 cm x 50 cm (45<sup>1</sup>/<sub>4</sub>"x 19<sup>3</sup>/<sub>4</sub>")

Poids PE 23-25 kg (48-53 lbs)

STOCKAGE: AVANT Trappe Ronde 24 cm (10")

STOCKAGE : ARRIERE Trappe Ovale 44x26 cm (17"x101/4")

STOCKAGE: MINI BOX 15 cm (6")

Gouvernail/dérive dérive

Usage RANDONNEES / EXPEDITIONS