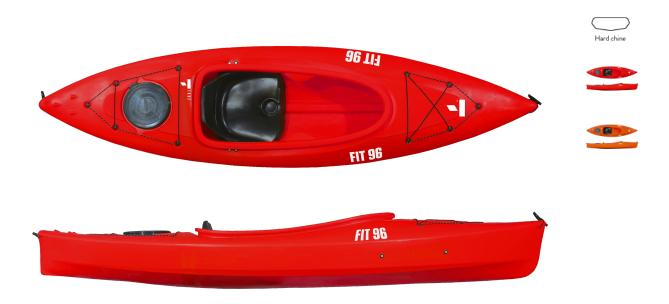

## **TAHE MARINE FIT 96**

## Fit 96 is the smallest kayak in Fit range, which offers enjoyable paddling for beginners and intermediate paddlers.

Tha kayak has a great blend of stability and performance. Fit 96 has an excellent glide, comfortable interior and fully rigged deck. It is an efficient and light touring kayak.

## **FEATURES**

| matériau | PE            |
|----------|---------------|
| PCS      | No            |
| Longueur | 298 cm (9'7") |
| Largeur  | 75 cm (30")   |
| volume   | No            |

Capacité 130 kg (286 lbs)

Cockpit 108 cm x 44 cm (42½" x 17½")

Poids PE 22-24 kg (48-53 lbs)

STOCKAGE : AVANT Trappe Ronde 24 cm (10")

STOCKAGE : ARRIERE Trappe Ovale 44x26 cm (17"x101/4")

Gouvernail/dérive No

Usage RECREATIF

Sprayskirt taille 4XL: 112,5 x 61,5cm (44<sup>1</sup>/<sub>4</sub>"x24<sup>1</sup>/<sub>4</sub>")