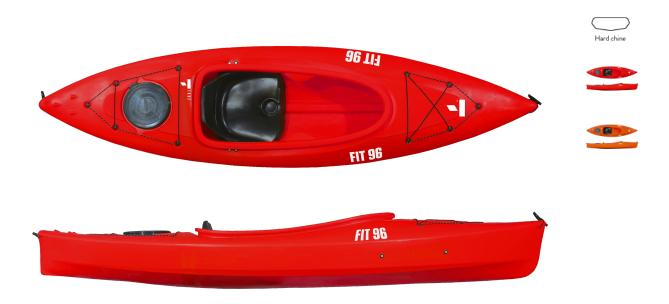

## Fit 96 is the smallest kayak in Fit range, which offers enjoyable paddling for beginners and intermediate paddlers.

Tha kayak has a great blend of stability and performance. Fit 96 has an excellent glide, comfortable interior and fully rigged deck. It is an efficient and light touring kayak.

## **FEATURES**

Material PE
PCS No

Length 298 cm (9'7")

Width 75 cm (30")

volume No

Capacity Approx 130 kg (286 lbs)

Cockpit 108 cm x 44 cm (42½" x 17¼")

Weight PE 22-24 kg (48-53 lbs)