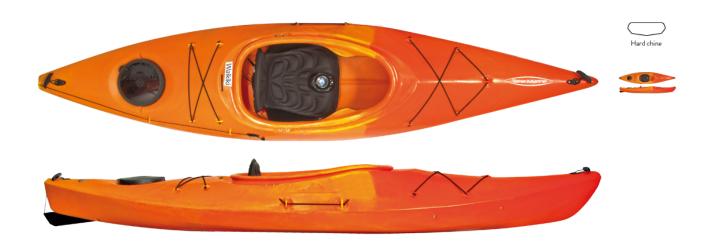

## ABOUT WAIKIKI EXPEDITION PE

Waikiki Expedition is a perfect recreational touring kayak suitable for rivers, lakes and coastal waters. The unique shaped hull provides maximum stability plus an ample storage area in the stern for your camping gear.

## **FEATURES**

Material PE

PCS No

Length 315 cm (10'3")

Width 72 cm (26")

Volume 320 I (70 gal)

volume No

Capacity Approx 130 kg (286 lbs)

Cockpit 90 x 50 cm (35" x 20")

Cockpit depth 36 cm (14")

Weight PE 25-26 kg (55-57 lbs); Expedition: 24-27 kg

(53-59 lbs)

Storage: Rear round hatch 24 cm (10")

Rudder/SKEG Skeg

Purpose recreational

Sprayskirt size XL:  $94 \times 54.5 \text{ cm} (37" \times 21\frac{1}{2}")$ 

## STANDARD FEATURES

Skeg