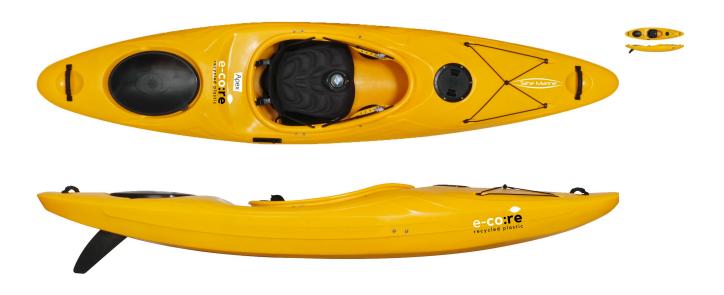

#### Apex is a top white water hybrid kayak - stable & responds quickly.

Comes in standard with drop down skeg for tracking in quiet waters. Outfitted with large stern hatch & bulkhead plus easy to reach day hatch with a bag. It has plenty of room for gear, well outfitted deck & cockpit, plus adjustable footrests, backrests and thigh braces to make your ride more comfortable. Apex has a stable, fast and maneuverable hull design that makes it a great boat to enhance your white water skills!

#### **FEATURES**

| Material | PE             |
|----------|----------------|
| PCS      | No             |
| Length   | 310 cm (10'2") |
| Width    | 68 cm (27")    |
| Volume   | 310 l (82 gal) |

volume No

Capacity Approx 120 kg (264 lbs)

Cockpit 88 x 54 cm (31" x 21")

Cockpit depth 36 cm (14")

Weight PE 23-25 kg (50-55 lbs)

Storage: Rear oval hatch: 45 x 33 cm (18" x 13")

Storage: Mini-box 20 cm (8")

Rudder/SKEG Skeg