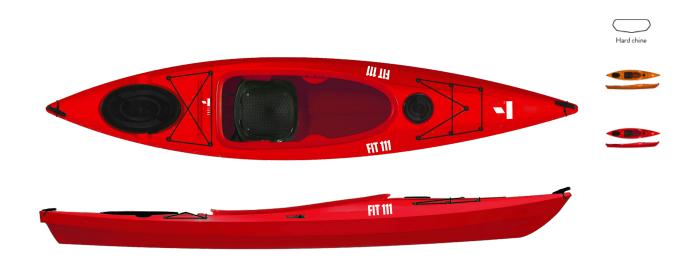

#### Fit 111 PE new sit in kayak is very stable and suitable for any skill level.

It has a large cockpit that makes it easy for large paddlers to enter the kayak. Hard chine hull provides great stability and tracks straight. Short length keeps it maneuverable and also makes it very easy to handle outside the water. Fit 111 PE is perfect for shorter day trips to explore rivers and lakes. This kayak is equipped in standard with skeg.

| FEATURES        |                  |
|-----------------|------------------|
| Material        | PE               |
| PCS             | No               |
| Length          | 350 cm (11'4")   |
| Width           | 65 cm (25")      |
| volume          | No               |
| Capacity Approx | 135 kg (298 lbs) |

| Cockpit           | 115 × 50 cm (45¼''x192/3'')                    |
|-------------------|------------------------------------------------|
| Weight PE         | 20-22 kg (44-49 lbs)                           |
| Storage: Rear     | oval hatch 44 $	imes$ 26 cm (17" $	imes$ 10¼") |
| Storage: Mini-box | 15 cm (6") (not available on FIT 111 PE CLUB)  |
| Rudder/SKEG       | Skeg                                           |
| Purpose           | recreational                                   |
| Sprayskirt size   | 5XL: 129,5 × 62 cm (51" × 24½")                |

## AVAILABLE IN THESE COLORS