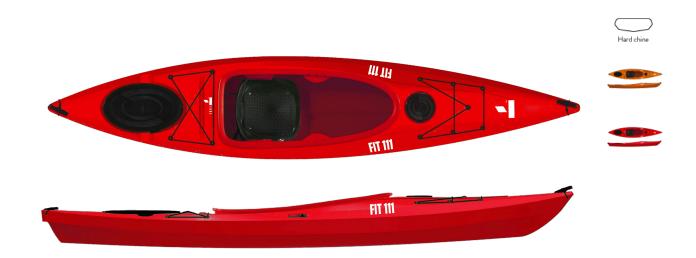

#### Fit 111 PE new sit in kayak is very stable and suitable for any skill level.

It has a large cockpit that makes it easy for large paddlers to enter the kayak. Hard chine hull provides great stability and tracks straight. Short length keeps it maneuverable and also makes it very easy to handle outside the water. Fit 111 PE is perfect for shorter day trips to explore rivers and lakes. This kayak is equipped in standard with skeg.

#### **FEATURES**

| Material  | PE               |
|-----------|------------------|
| PCS       | No               |
| Länge     | 350 cm (11'4")   |
| Breite    | 65 cm (25")      |
| volume    | No               |
| Kapazität | 135 kg (298 lbs) |

Cockpit  $115 \times 50 \text{ cm } (45\frac{1}{4}\text{''} \times 192/3\text{''})$ 

Gewicht PE 20–22 kg (44–49 lbs)

Stauraum: HINTEN oval hatch  $44 \times 26$  cm  $(17" \times 10'4")$ 

STAURAUM: Mini-box 15 cm (6") (not available on FIT 111 PE CLUB)

Steuer/skeg Skeg

Einsatzzweck Freizeitkajak

Spritzdecke 5XL:  $129.5 \times 62 \text{ cm } (51'' \times 24\frac{1}{2}'')$ 