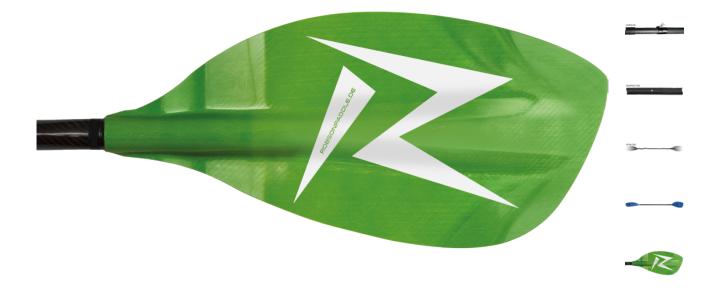

## ABOUT ROBSON FLUID FG

Big, down turned blades for more positive power and less chance of catching on your boat in crucial moments. A slight dihedral profile lends control. Our most popular white water paddle, light & robust multilaminate fiberglass construction. The choice paddle for Freestyle moves & a favorite for big water.

Options: Straight shaft, ProLogic, one part/take apart

Colors: Yellow, Red, Green, Blue, Orange.

See the shaft lock types for take apart paddles HERE

## FEATURES

Length

Shaft

Blade

190 - 200 cm Fiberglass, 31,2 mm 42 x 22 cm, Large, 660 cm<sup>2</sup>

| Blade material | Fiberglass |
|----------------|------------|
| Approx weight  | 1100 g     |
| Size           | No         |
| volume         | No         |