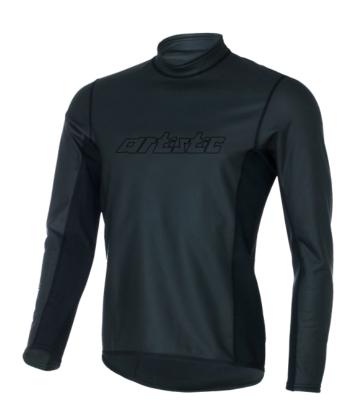

## ARTISTIC IGUANA LONG SLEEVE MEN

## ABOUT IGUANA LONG SLEEVE MEN

Iguana Long Sleeve shirt is sleek, lightweight and comfortable. It provides warmth, thermal regulation and protection from the sun, wind and ocean spray.

**COLOR**: Black