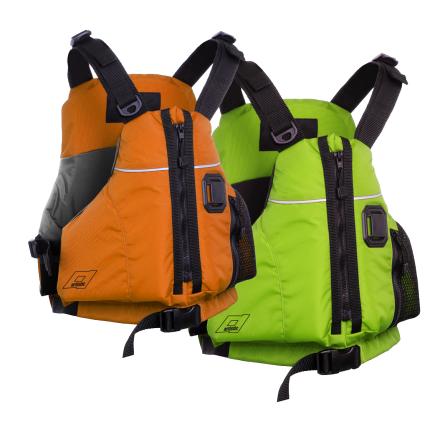

## ARTISTIC BUOYANCY AID SHAMAN

## ABOUT BUOYANCY AID SHAMAN

This centre opening (50N)vest is made of high quality 400D Nylon Pu coated and Airex closed-cell foam. It is well adapted for kayakers since its lower back portion is thinner. Its multi-panel construction gives more comfort, particularly for women. Many points of adjustment makes it very comfortable, plus the whistle leash, knife attachment, wide mesh pocket and reflective band makes this vest also very practical.

buckle in the lower belt

**COLORS:** Orange/Grey, Lime/Black

SIZES: S/M, L/XL

**CERTIFICATE:** 50N type ISO 12402-5