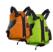

## ARTISTIC BUOYANCY AID SHAMAN

## ABOUT BUOYANCY AID SHAMAN

This centre opening (50N)vest is made of high quality 400D Nylon Pu coated and Airex closed-cell foam. It is well adapted for kayakers since its lower back portion is thinner. Its multi-panel construction gives more comfort, particularly for women. Many points of adjustment makes it very comfortable, plus the whistle leash, knife attachment, wide mesh pocket and reflective band makes this vest also very practical.

buckle in the lower belt

**COLORS:** Orange/Grey, Lime/Black

SIZES: S/M, L/XL

**CERTIFICATE:** 50N type ISO 12402-5