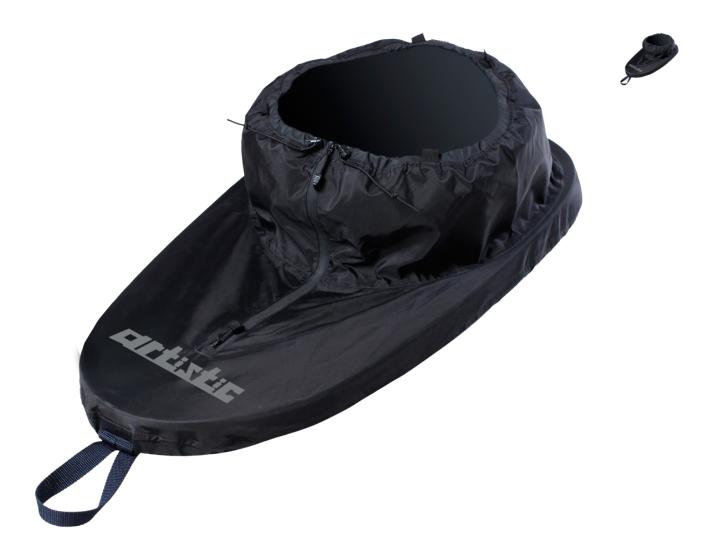

## **ABOUT BASIC ZIP**

This practical and versatile nylon spraydeck has two way open zipper running down the waist tube and deck to put the sprayskirt in place before sitting in the kayak. The deck fits onto your boat with an adjustable shock cord bungee in a Grip coated rim band that seals it tightly to the cockpit and adjustable waist ensures a universal fit. Made of PU coated nylon this is a very durable and water repellent sprayskirt, perfect for recreational kayaks.

## **FEATURES**

volume

Shockcord 8 mm shockcord secures skirt firmly to cockpit

coaming.

Handle 25 mm polypropylene webbing loop.

Option No

Rim Band Elastic rim band / Nylon 200 Ripstop.

Material No.

Material 200D Nylon PU coated on the waist tube. 400D

No

Nylon PU coated on the deck.

Features YKK Aqua Guard water repellent two way open

zipper running down the waist tube and deck to put the sprayskirt in place before sitting in the

kayak.

Waist Adjustable upper part of waist tube made of

stretchable and water repellent. Storm lycra

with cinch cord and stoppers.

Other Features Stitched and sealed seams.