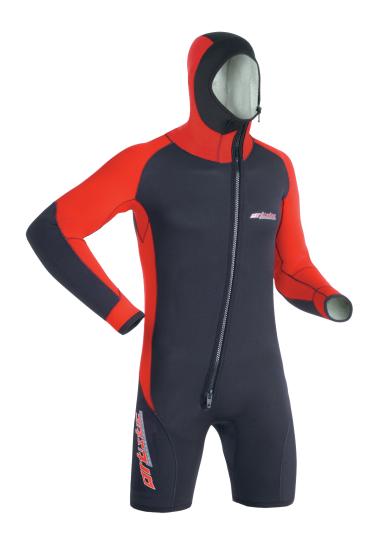

## ARTISTIC CANYONING JACKET

## ABOUT CANYONING JACKET

This canyoning jacket is made from 5,5 mm double lined Neoprene that keeps you warm. The jacket is highly elastic and comfortable.

Color: Red/Black

Sizes:

2XS-3XL

| Product size (length unit cm) | 2XS/44 | XS/46 | S/48 | M/50 | L/52 | XL/54 | 2XL/56 | 3XL/58 |
|-------------------------------|--------|-------|------|------|------|-------|--------|--------|
| Chest                         | 76     | 80    | 84   | 88   | 92   | 96    | 100    | 104    |
| Waist                         | 66     | 70    | 74   | 78   | 82   | 86    | 90     | 94     |
| Hip                           | 82     | 86    | 90   | 94   | 98   | 102   | 106    | 110    |
| Shoulder + sleeve             | 63     | 65    | 67   | 69   | 71   | 73    | 75     | 77     |

## **FEATURES**

| Option         | No                                                   |
|----------------|------------------------------------------------------|
| Size           | No                                                   |
| volume         | No                                                   |
| Material       | No                                                   |
| Material       | 5,5 mm double lined Neoprene combined with Supratex. |
| Features       | Waterproof, glued Blindstitch seams.                 |
| Weight         | Ca 1600 g for size 52.                               |
| Hood           | Insulated hood with inner Silver fleece lining.      |
| SLEEVES        | Insulated sleeves with inner Silver fleece lining.   |
| Knees & ankles | Seat and elbow area with Supratex reinforcement.     |