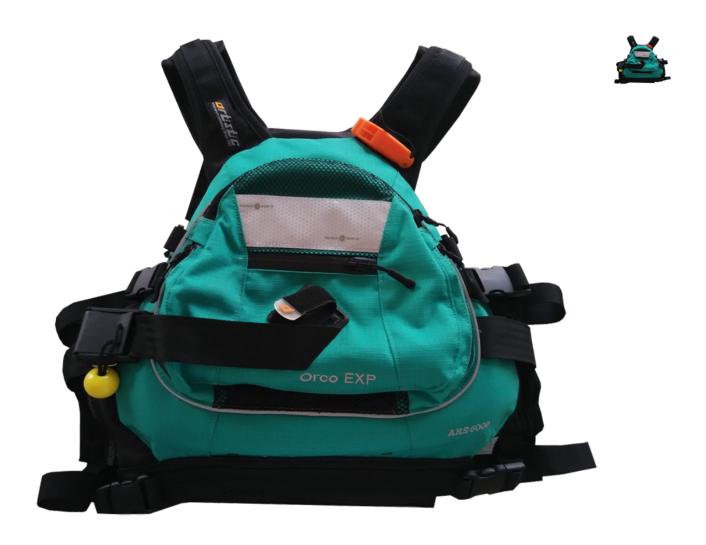

## ABOUT ORCO EXPEDITION

Comfortable high performance seakayak and expedition vest with waist belt and side zipper. Orco Expedition has all the details and extras needed for the long touring trips. It has 1 large front pocket, one inner pocket, fixpad for flashlight plus a big pocket on the back for equipment and throw bag.

## **FEATURES**

Foam Flexible foam by diagonal flex line.

Adjustment Comfortable neoprene shoulders with adjustable

20mm shoulder straps; 20 mm waist straps; 45

mm waist belt with aluminium buckle and

fixlock plastic buckle.

Safety Features 3 M Reflection pads.

Certificate EN ISO 12402-6

Option No

Size

volume No

Material No

Material ARS 450 D

Features Backpack for equipment and throw carry;

carabiner-park; fixpad for flashlight fixing on

front and reverse side.

Weight Ca 1500 g for size M/L.

Other Features Big front pocket, one inner pocket; short length

for optimal movement.